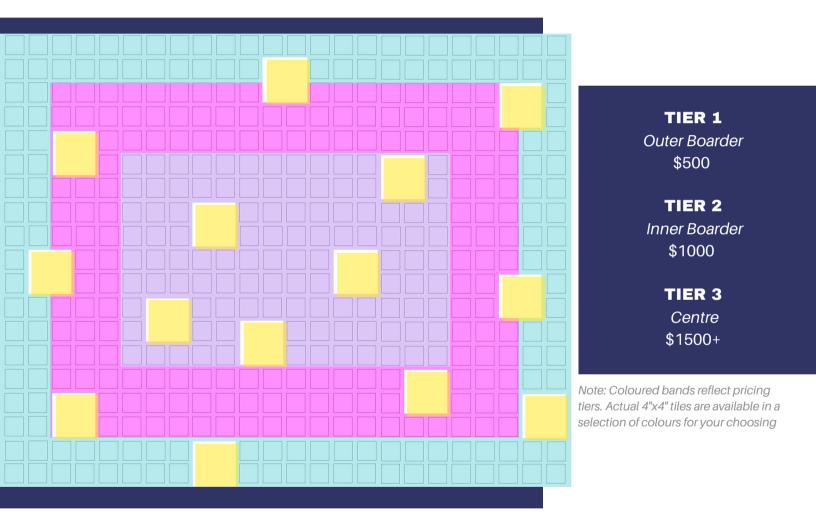

Create a unique and lasting legacy by purchasing a tile on our Commemorative Tile Wall to acknowledge milestone occasions, remember those we have lost and celebrate those who are surviving.

The indoor wall display located in our lobby entryway, features backlit, coloured tiles with names, company logos, and messages in memory or in honour. Tiles can be secured with a donation ranging from a minimum of \$500 up to \$1500+, depending on tile placement selected.